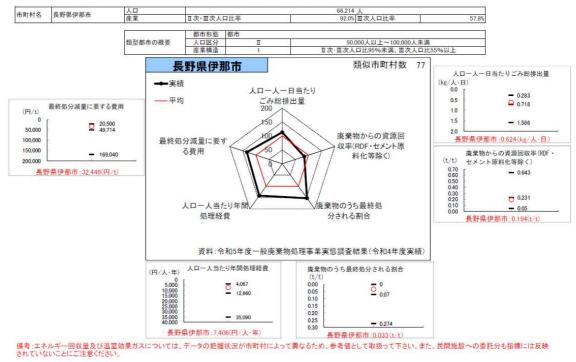

| 標準的な指標  | 人ロー人一日当たり<br>ごみ総排出量 | 廃棄物からの資源回<br>収率(RDF・セメント<br>原料化等除く) | 廃棄物のうち最終処<br>分される割合 | 人ロー人当たり年間処理<br>経費 | 最終処分減量に要する費<br>用 |
|---------|---------------------|-------------------------------------|---------------------|-------------------|------------------|
|         | (kg/人・日)            | (t/t)                               | (t/t)               | (円/人・年)           | (円/t)            |
| 平均      | 0.718               | 0.231                               | 0.07                | 12,660            | 49,714           |
| 最大      | 1.586               | 0.643                               | 0.274               | 35,090            | 169,040          |
| 最小      | 0.283               | 0.05                                | 0                   | 4,067             | 20,500           |
| 標準偏差    | 0.229               | 0.095                               | 0.049               | 6,569             | 27,389           |
| 当該市町村実績 | 0.624               | 0.194                               | 0.033               | 7,406             | 32,446           |
| 指数値     | 113.1               | 84.0                                | 152.9               | 141.5             | 134.7            |

※レーダーチャートは、数値が大きいほど良好な状態を示す。

環境省「市町村一般廃棄物処理システム 評価支援ツール(令和4年度実績版)」より